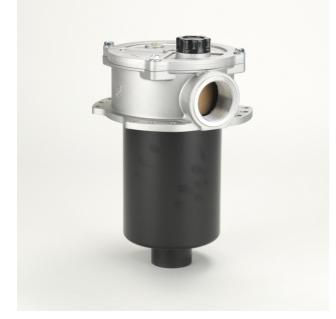

P766475 HYDRAULIC HOUSING

|     | .11. | 4    |
|-----|------|------|
| Att | ribi | utes |

**Outer Diameter** 

Inlet Size

**Outlet Diameter** 

Overall Length

151 mm (5.94 inch)

2 BSP/G

64 mm (2.52 inch)

346 mm (13.62 inch)